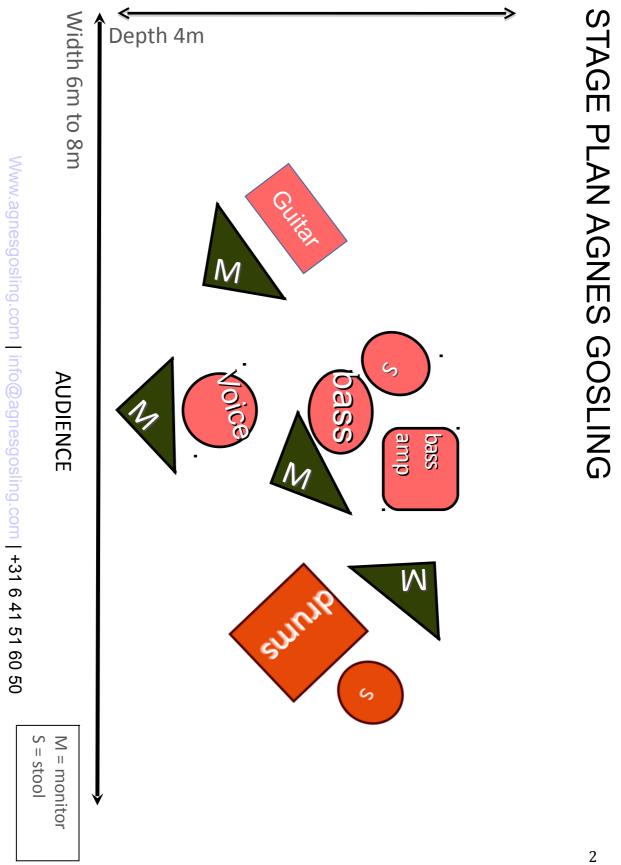

## Agnes Gosling TECHNICAL RIDER 2019

|     |            |                     |     |       |        | PLEASE TAKE (MIC) SPECIFICATIONS ON THIS RIDER AS A GUIDE, WHENEVER YOU                                                                                                                                                                                                                                                                  |
|-----|------------|---------------------|-----|-------|--------|------------------------------------------------------------------------------------------------------------------------------------------------------------------------------------------------------------------------------------------------------------------------------------------------------------------------------------------|
|     |            |                     |     |       |        | DO NOT HAVE THESE SUGGESTIONS,                                                                                                                                                                                                                                                                                                           |
|     |            |                     |     |       |        | FEEL FREE TO REPLACE WITH SOMETHING SIMILAR, OR WHAT YOU                                                                                                                                                                                                                                                                                 |
|     |            |                     |     |       |        | HAVE ON HAND!                                                                                                                                                                                                                                                                                                                            |
| CH. | INSTR      | МІС                 | 48V | Stand | insert |                                                                                                                                                                                                                                                                                                                                          |
| CH. | INSTR      | WIIC                | 401 | Stand | insert | <u>Line up:</u> Drums, Electric Bass, Guitar, Voice                                                                                                                                                                                                                                                                                      |
| 1   | Kick       | Beta 52             |     | Small | Gate   | Backline:  * Fender Hot Red Deville, Fender Hot Rod Deluxe or Fender Twin  * Yamaha Drums, jazzkit. NO BASS DRUM RISER. A more detailed drum rider is in email!                                                                                                                                                                          |
| 2   | Kick       | Beta 91             | Х   |       | Gate   |                                                                                                                                                                                                                                                                                                                                          |
| 3   | Snare top  | SM 57               |     | Small | Comp   |                                                                                                                                                                                                                                                                                                                                          |
| 4   | Snare bot  | Sm 57               |     | Small | Comp   | <u>Lights:</u>                                                                                                                                                                                                                                                                                                                           |
| 5   | HiHat      | Sm 81               | х   | Small |        | For your inspiration: Use washes across the stage with a spot on all musicians. If possible add Moving Heads. I like all colours, but specifically amber, magenta, white, greens (in backlight!) and blues. When mixing, mix colours that are close to eachother on the colour wheel. A setlist with different 'moods' will be provided. |
| 6   | Tom 1      | 504                 | Х   |       | Gate   |                                                                                                                                                                                                                                                                                                                                          |
| 7   | Floor 1    | 504                 | Х   |       | Gate   |                                                                                                                                                                                                                                                                                                                                          |
| 8   | Overhead L | 414                 | Х   | Large |        |                                                                                                                                                                                                                                                                                                                                          |
| 9   | Overhead R | 414                 | Х   | Large |        |                                                                                                                                                                                                                                                                                                                                          |
| 10  | Sequence I | Active DI           | Х   |       |        |                                                                                                                                                                                                                                                                                                                                          |
| 11  | Sequence r | Active DI           | X   |       |        | Monitors:                                                                                                                                                                                                                                                                                                                                |
| 12  | Bass DI    | Active DI           | X   |       | Comp   | 4 sends 4 x identical 2 way Active Wedges Graph EQ inserted on outputs 1x intercom                                                                                                                                                                                                                                                       |
| 13  | Bass Mic   | MD421               |     |       |        |                                                                                                                                                                                                                                                                                                                                          |
|     |            | or voc mic          |     |       |        |                                                                                                                                                                                                                                                                                                                                          |
| 14  | Guit       | Mic                 | X   | Small | Comp   | FOH:                                                                                                                                                                                                                                                                                                                                     |
| 15  |            | Active Di           |     |       | Comp   | FX: High Quality Voc rev (TC, Lexicon)  Dyn : 4x gate  6x comp                                                                                                                                                                                                                                                                           |
| 16  | Lead voc   | Neumann<br>KMS 105/ | X   | Large | Comp   |                                                                                                                                                                                                                                                                                                                                          |
|     |            | DPA d:facto         |     |       |        | <u> </u>                                                                                                                                                                                                                                                                                                                                 |
| 17  |            |                     |     |       |        | -                                                                                                                                                                                                                                                                                                                                        |
| 18  |            |                     |     |       |        | Stage Requirements <u>per musician</u> : 2 x 50 ml of water to drink                                                                                                                                                                                                                                                                     |
|     |            |                     |     |       |        | 2 x 50 mi of water to drink 1 music stand + light                                                                                                                                                                                                                                                                                        |
|     |            |                     |     |       |        | Extra:                                                                                                                                                                                                                                                                                                                                   |
|     |            |                     |     |       |        | piano or drum stool for guitar player                                                                                                                                                                                                                                                                                                    |
|     |            |                     |     |       |        | Technical Info:                                                                                                                                                                                                                                                                                                                          |
|     |            |                     |     |       |        | AGNES GOSLING                                                                                                                                                                                                                                                                                                                            |
|     |            |                     |     |       |        | +31 (0)6 41516050                                                                                                                                                                                                                                                                                                                        |
|     |            |                     |     |       |        | info@agnesgosling.com                                                                                                                                                                                                                                                                                                                    |